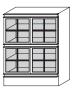

#### **FEATURES**

A series of bookcases either open or with glass doors, with square metal frame, divided in four by an interior cross. The front lacquered in chalk white, platinum or anthracite is matched to a matt lacquered or eucalyptus structure. The door glass is transparent or etched. The internal shelves are in wood or in extralight glass 12 mm th (1/2"). it is possible to insert one or more led bars. The led bars can be attached to any part of tops, central panels and shelves. Should the bars be mounted onto a wood shelf, it will not be possible to move them at a later stage.