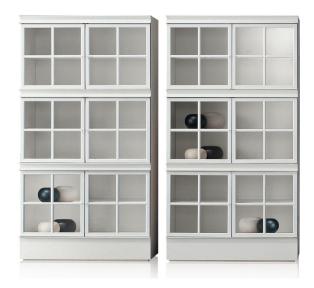

### PIROSCAFO— ALDO ROSSI, LUCA MEDA 1991

**1**-3

Aldo Rossi and Luca Meda have designed a piece of architecture; a large facade featuring regularly spaced windows and inspired by the Regione Umbria headquarter's facade in Perugia. A bookcase with glass front and wood or lacquered structure and a metal front matt lacquered. Piroscafo is a versatile home cupboard - a bookcase for the study, a display cabinet for the living room or a sideboard for the kitchen.

#### **FEATURES**

A series of bookcases either open or with glass doors, with square metal frame, divided in four by an interior cross. The front lacquered in chalk white, platinum or anthracite is matched to a matt lacquered or eucalyptus structure. The door glass is transparent or etched. The internal shelves are in wood or in extralight glass 12 mm th (1/2"). it is possible to insert one or more led bars. The led bars can be attached to any part of tops, central panels and shelves. Should the bars be mounted onto a wood shelf, it will not be possible to move them at a later stage.