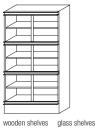

wooden shelves glass shelves LP/157/241 LPV/157/241

glass shelves LP/224/121 LPV/224/121

W 1810 D 500 H 2240 W 71 1/4" D 19 3/4" H 88 1/4"

wooden shelves glass shelves LP/224/181 LPV/224/181

W 2410 D 500 H 2240 W 94 7/8" D 19 3/4" H 88 1/4"