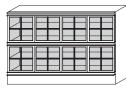

#### **FEATURES**

A series of bookcases either open or with glass doors, with square metal frame, divided in four by an interior cross. The front lacquered in chalk white, platinum or anthracite is matched to a matt lacquered or eucalyptus structure. The door glass is transparent or etched. The internal shelves are in wood or in extralight glass 12 mm th (1/2"). it is possible to insert one or more led bars. The led bars can be attached to any part of tops, central panels and shelves. Should the bars be mounted onto a wood shelf, it will not be possible to move them at a later stage.