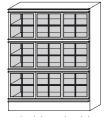

#### **FEATURES**

A series of bookcases either open or with glass doors, with square metal frame, divided in four by an interior cross. The front lacquered in chalk white, platinum or anthracite is matched to a matt lacquered or eucalyptus structure. The door glass is transparent or etched. The internal shelves are in wood or in extralight glass 12 mm th (1/2"). it is possible to insert one or more led bars. The led bars can be attached to any part of tops, central panels and shelves. Should the bars be mounted onto a wood shelf, it will not be possible to move them at a later stage.