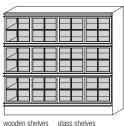

#### Reductions

No reductions of any kind are possible

wooden shelves glass shelves LP/157/121 LPV/157/121

wooden shelves glass shelves LP/157/181 LPV/157/181

W 2410 D 500 H 1570 W 94 7/8" D 19 3/4" H 61 7/8"