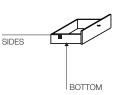

#### SIDES OF DRAWER

Central plywood support with MDF inside and covered with melamine.

#### **BOTTOM OF DRAWER**

Particleboard panel faced with melaminic paper.

DATASHEET

IX.2015

Dimensions in millimeters and inches. The right to discontinue and make changes is reserved. This information is based on the latest product information available at the time of printing.