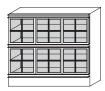

#### **FEATURES**

A series of bookcases either open or with glass doors, with square metal frame, divided in four by an interior cross. The front lacquered in chalk white, platinum or anthracite is matched to a matt lacquered or eucalyptus structure. The door glass is transparent or etched. The internal shelves are in wood or in extralight glass 12 mm th (1/2"). it is possible to insert one or more led bars. The led bars can be attached to any part of tops, central panels and shelves. Should the bars be mounted onto a wood shelf, it will not be possible to move them at a later stage.