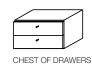

#### CHEST OF DRAWERS

Particleboard panels with melaminic paper painted in Molteni tones.