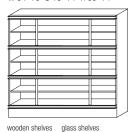

LGV/224/241

led bars

for compartment W 1210 W 47 5/8"

for compartment

**W 1810** W 71 1/4"

LG/224/241

for compartment

**W 2410** W 94 7/8"