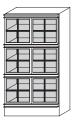

#### **FEATURES**

A series of bookcases either open or with glass doors, with square metal frame, divided in four by an interior cross. The front lacquered in chalk white, platinum or anthracite is matched to a matt lacquered or eucalyptus structure. The door glass is transparent or etched. The internal shelves are in wood or in extralight glass 12 mm th (1/2"). it is possible to insert one or more led bars. The led bars can be attached to any part of tops, central panels and shelves. Should the bars be mounted onto a wood shelf, it will not be possible to move them at a later stage.