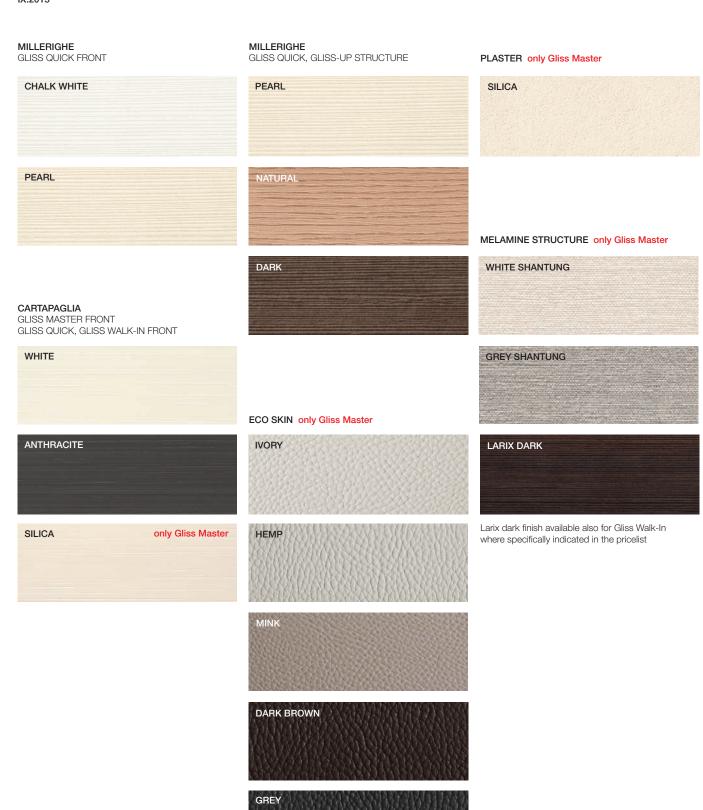

#### door W 600 H 600 W 23 5/8" D 23 5/8'

internal drawer units W 530 D 370 H 300 W 20 7/8" D 14 5/8" H 11 7/8"

CA5

DATASHEET

IX.2015

| FINISHES<br>MOLTENI&C<br>RANGE<br>IX.2015 | MATT LACQUER<br>OPEN GRAIN LACQUER | GLOSSY LACQUER | COLOURED GLASS | ETCHED COLOURED GLASS | PLASTER LACQUERED<br>CARTAPAGLIA LACQUERED<br>only Gliss Master |
|-------------------------------------------|------------------------------------|----------------|----------------|-----------------------|-----------------------------------------------------------------|
| CHALK WHITE                               | •                                  | •              | •              | •                     | •                                                               |
| IVORY                                     | •                                  |                |                |                       | •                                                               |
| PEARL                                     | •                                  | •              | •              | •                     | •                                                               |
| SILICA                                    | •                                  | •              | •              | •                     | •                                                               |
| SAND                                      | •                                  | •              | •              | •                     | •                                                               |
| PLATINUM                                  | •                                  | •              | •              | •                     | •                                                               |
| DUNE                                      | •                                  | •              | •              | •                     | •                                                               |
| CLAY                                      | •                                  | •              | •              | •                     | •                                                               |
| DOLOMITE GREY                             | •                                  | •              | •              | •                     | •                                                               |
| BORDEAUX                                  | •                                  | •              | •              | •                     | •                                                               |
| RUBY                                      | •                                  | •              | •              | •                     | •                                                               |
| CARAMEL                                   | •                                  | •              | •              | •                     | •                                                               |
| МОКА                                      | •                                  | •              | •              | •                     | •                                                               |
| MUSTARD                                   | •                                  | •              | •              | •                     | •                                                               |
| CADMIUM                                   | •                                  | •              | •              | •                     | •                                                               |
| LIGHT BLUE GREY                           | •                                  | •              | •              | •                     | •                                                               |
| LEAD                                      | •                                  | •              | •              | •                     | •                                                               |
| ANTHRACITE                                | •                                  | •              | •              | •                     | •                                                               |
| BLACK                                     | •                                  | •              | •              | •                     | •                                                               |
| LESSLESS RED only matt lacquer            | •                                  |                |                |                       |                                                                 |