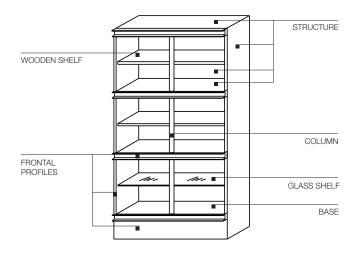

#### STRUCTURE AND SHELVES

Veneered panel coated with Eucalyptus (Eucalyptus globulus) or melaminic paper painted in Molteni shades.

#### **GLASS SHELF**

Extra pale hardened glass thickness 12 mm.

#### BASE

Veneered panel coated with Eucalyptus or melaminic paper painted in Molteni shades, joined to a beehive structure resting on the floor.

#### FRONTAL PROFILES AND COLUMN

Extruded aluminium profile coated with semi-glossy, oven-fired enamel.

#### **DOOR**

Exterior frame made up of two steel plates, treated with semi-glossy, oven-fired enamel, coupled on a pair of polystyrene shells. Transparent or etched plate glass, 4 mm thick. PVC co-extruded aluminum profile.