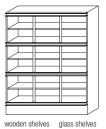

wooden shelves glass shelves LP/224/241 LPV/224/241

W 1210 D 500 H 2240 W 47 5/8" D 19 3/4" H 88 1/4"

LG/224/121 LGV/224/121

W 1810 D 500 H 2240 W 71 1/4" D 19 3/4" H 88 1/4"

LG/224/181 LGV/224/181

W 2410 D 500 H 2240 W 94 7/8" D 19 3/4" H 88 1/4"